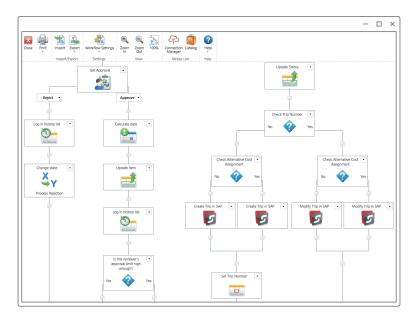

#### How does this approach work?

With specifically developed **Nintex Workflow Custom Actions**, Theobald Software enables read and write access to SAP directly from **Nintex Workflow** and **Nintex Forms**. The custom actions for SAP allow the implementation of a large number of use cases from different lines of business.

#### How about a real-world example?

With our solution, you can use **Nintex Workflow** and **Nintex Forms** combined with **ERPConnect Services** to create quality notifications in SAP. Besides that users can easily create such notifications with an intuitive form directly from **SharePoint**. Another use case is master data management or Employee Self-Service scenarios such as the processing of leave or travel requests.