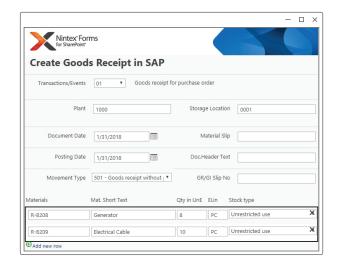

#### How about a real-world example?

With our solution, you can use **Nintex Workflow** and **Nintex Forms** combined with **ERPConnect Services** to create quality notifications in SAP. Besides that users can easily create such notifications with an intuitive form directly from **SharePoint**. Another use case is master data management or Employee Self-Service scenarios such as the processing of leave or travel requests.