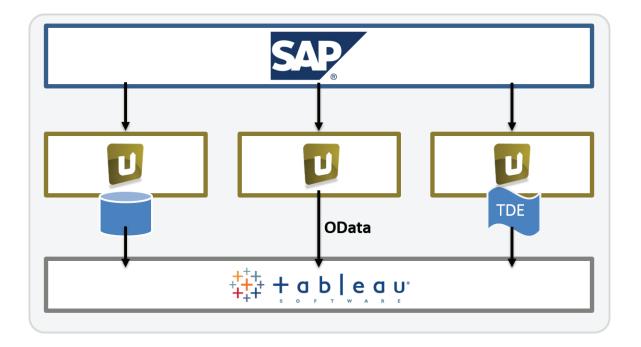

### Data integration options

Data flows between SAP and Tableau can be enabled in different ways depending on the desired architecture and how it fits into an existing customer landscape.

- >> Create and update an arbitrary data warehouse (e.g. Oracle, SQL Server, Teradata, etc.), combine SAP data with data from other systems und use Tableau on top of it.
- Directly stream data between SAP and Tableau which does not require any intermediate storage. The data is transported through the standard OData protocol.
- >> Create so-called TDE data files, a format developed by Tableau that contains highly compressed data which can be directly consumed by the Tableau engine.