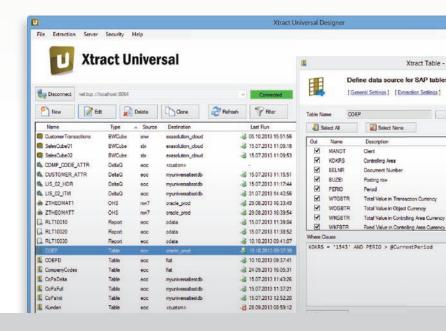

### Integration of SAP ERP and BW

The Xtract Universal Component Suite offers nine components to provide all kinds of SAP interface technologies, such as Tables, Queries, BAPIs, ABAP Reports or Hierarchies. Besides that a Delta-Mechanism is also available and forms the top class of the BI components for SAP-Tableau-Integration.