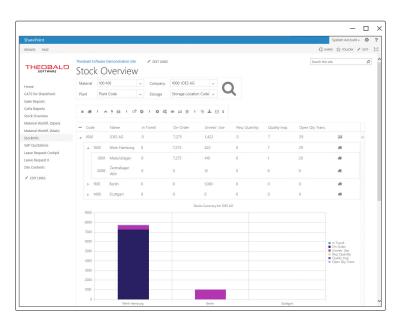

Our product ERPConnect Services offers you a lean and simple solution for read and write access to your SAP ERP system. This enables you to integrate directly with workflow solutions as well as coordinate and automate your business scenarios.

A wide variety of different use cases is possible, such as processing a purchase requisition. The workflow can be designed according to your needs, for example with an approval process. Also, Employee Self Service processes (ESS) and solutions for Master Data Management can be developed very intuitively.