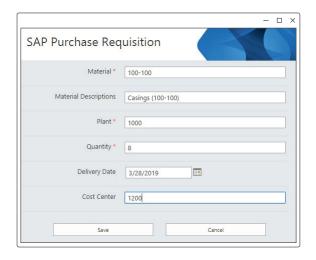

A wide variety of different use cases is possible, such as processing a purchase requisition. The workflow can be designed according to your needs, for example with an approval process. Also, Employee Self Service processes (ESS) and solutions for Master Data Management can be developed very intuitively.